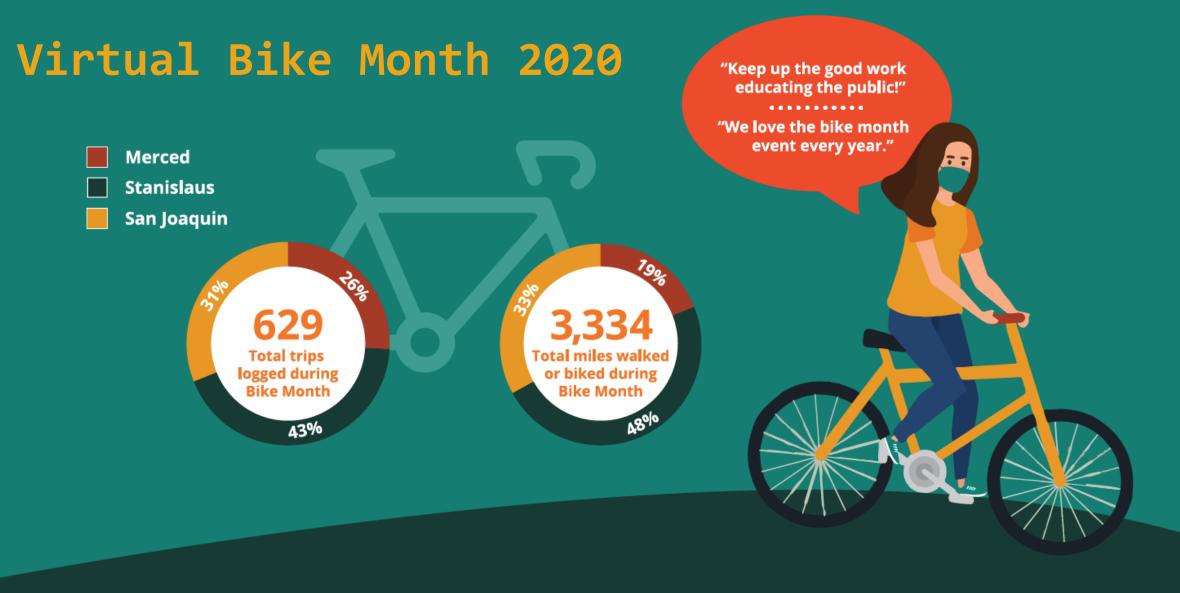

#### A Virus Spreads Across the Universe

dibs' Response to COVID-19

Return to Work Assistance and Tools

<section-header><section-header><section-header><section-header><section-header>

Total trips logged over the previous month

Bike trips logged over the previous month 400%

SO I

Participants have kept biking & walking since Bike Month