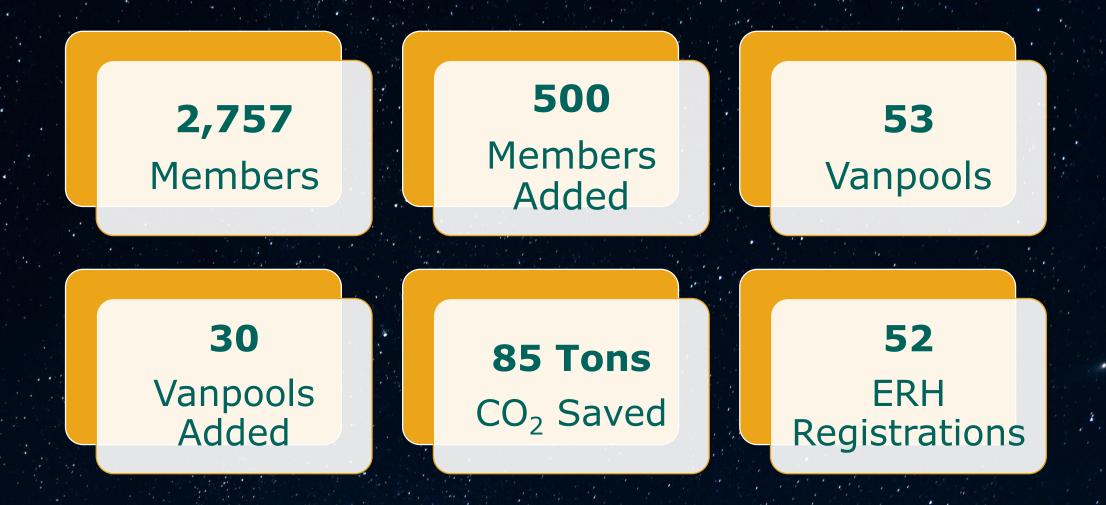

#### San Joaquin County Rebel Forces

#### San Joaquin County Impact on the CO<sub>2</sub> Empire