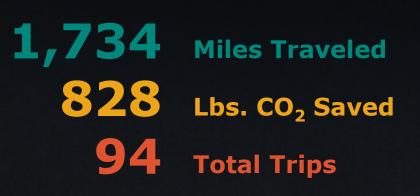

80% Continue Biking or Walking

**Community Events** 

d bs day

1,683 **Miles Traveled 498** Lbs. CO<sub>2</sub> Saved

758

**Total Trips** 