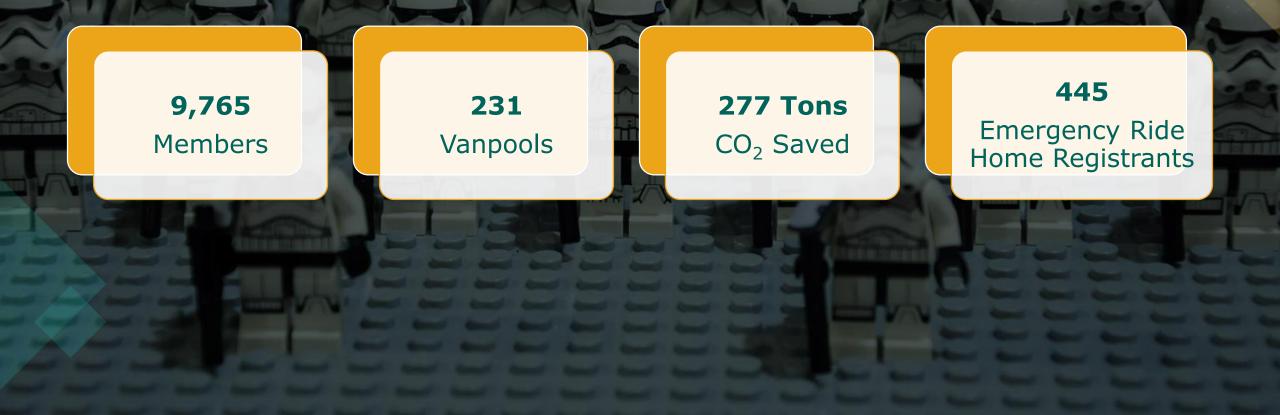

## Thanks to these counties there are now...

**33,000** alternate trips taken

> 207 vanpool ships

**\$400,000** earth currency saved

9,565 members have joined the rebel dibs forces!

> **269.7 tons** taken from the CO<sub>2</sub> empire