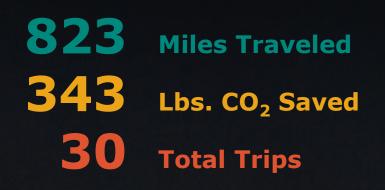

#### Rebel Recruitment Out of this world events!

BIKE MONTH

946 **Miles Traveled** 767 Lbs. CO<sub>2</sub> Saved **301** Total Trips 4

**Community Events** 

dbs

652 Miles Traveled 299 Lbs. CO<sub>2</sub> Saved 46 **Total Trips** 