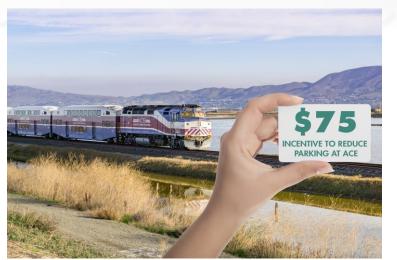

#### ACE/City of Manteca park and ride lot promotion:

- Reduce parking demand
- dibs launched a \$75 gift card promotion
- Commuters from Stanislaus were eligible by riding MAX to ACE

dibs sponsored and tabled during the Amgen tour to **support biking and promote Bike to Work Day** events in San Joaquin County Cities