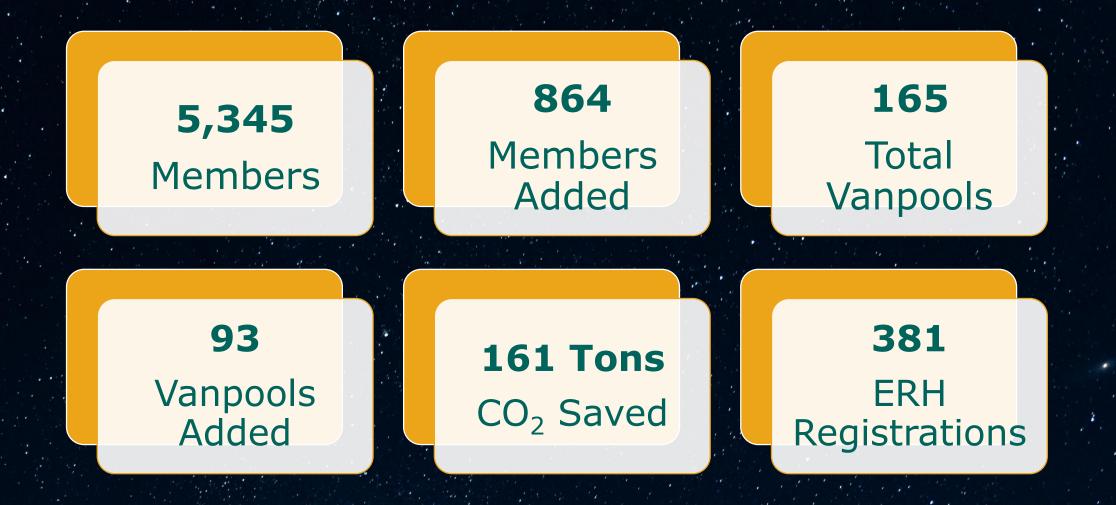

#### Merced County Rebel Forces

#### Merced County Impact on the CO<sub>2</sub> Empire